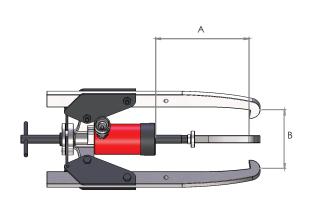

| Model  | Capacity<br>(tonnes) | Type of puller | Cylinder<br>model | Pump<br>model | Weight<br>(kg) | Dimensions (mm) |         |         |
|--------|----------------------|----------------|-------------------|---------------|----------------|-----------------|---------|---------|
| number |                      |                |                   |               |                | Α               | B (min) | B (max) |
| ACP10  | 10                   | 2 & 3-way jaw  | HHS102            | PK10-HP       | 24.5           | 296             | 50      | 350     |
| ACP20  | 20                   | 3-way jaw      | HHS202            | PK20-HP       | 44.0           | 320             | 70      | 480     |
| ACP30  | 30                   | 3-way jaw      | HHS302            | PK30-HP       | 76.5           | 407             | 90      | 580     |
| ACP50  | 50                   | 3-way jaw      | HHS603            | PK50-HP       | 181.0          | 727             | 120     | 920     |