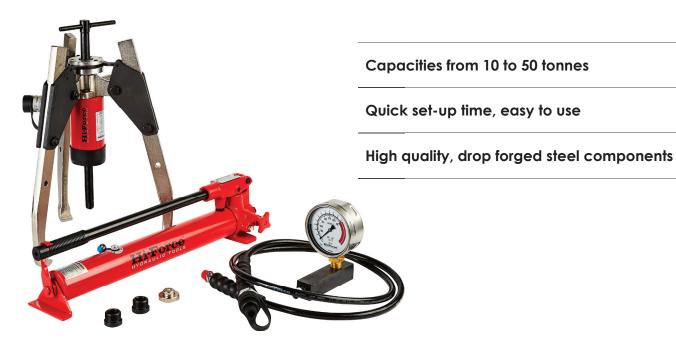

## **ACP | AUTO-CENTRE HYDRAULIC PULLER KITS**

- ▶ Self-centering design allows secure positioning of jaws
- ▶ Incorporates safety overload prevention valve within hydraulic pump
- ▶ Supplied as a complete set with all necessary hydraulic components in handy storage case
- ▶ Model ACP10 offers choice of either 2-way or 3-way puller operation