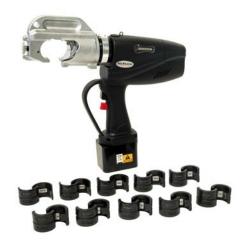

## **BC | BATTERY OPERATED CABLE CRIMPING TOOLS**

- ▶ Open jaw design with rotating head (excl. BC18X & BC63)
- ▶ Fast and quiet operation with no vibration
- ▶ Built in automatic pump pressure release valve
- ▶ Low battery power warning light
- Supplied complete with battery, charger, carrying strap and storage case

## Fast self-contained battery powered tools

Supplied complete with standard set of dies

## Lightweight and easy to operate

| Model<br>number | Output<br>(tonnes) | C-Jaw<br>opening  | Applicable range<br>DIN (mm²) | Standard dies (mm²)                                             | Weight<br>(kg) | Di<br>A | mensions (m<br>B | m)<br>C |
|-----------------|--------------------|-------------------|-------------------------------|-----------------------------------------------------------------|----------------|---------|------------------|---------|
| BC18X           | 5                  | not<br>applicable | 10 - 185                      | With die 10-16, 25-35, 50-70, 95-120, 150, 185                  | 3.8            | 370     | 280              | 70      |
| BC30            | 10                 | 30 mm             | 35 - 400                      | With die 35, 50, 70, 95, 120, 150, 185, 240, 300, 400           | 5.9            | 400     | 280              | 70      |
| BC40            | 10                 | 38 mm             | 35 - 400                      | With die 35, 50, 70, 95, 120, 150, 185, 240, 300, 400           | 7.2            | 430     | 270              | 70      |
| BC63            | 16                 | not<br>applicable | 35 - 630                      | With die 35, 50, 70, 95, 120, 150, 185, 240, 300, 400, 500, 630 | 6.9            | 420     | 320              | 75      |