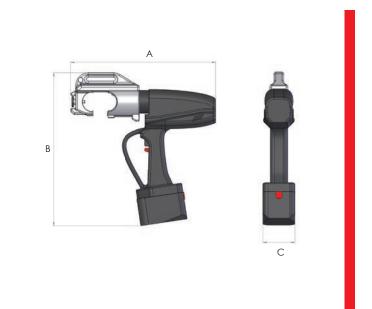

## Lightweight and easy to operate

| Model<br>number | Output<br>(tonnes) | C-Jaw<br>opening  | Applicable range<br>DIN (mm²) | Standard dies (mm²)                                             | Weight<br>(kg) | Di<br>A | mensions (m<br>B | m)<br>C |
|-----------------|--------------------|-------------------|-------------------------------|-----------------------------------------------------------------|----------------|---------|------------------|---------|
| BC18X           | 5                  | not<br>applicable | 10 - 185                      | With die 10-16, 25-35, 50-70, 95-120, 150, 185                  | 3.8            | 370     | 280              | 70      |
| BC30            | 10                 | 30 mm             | 35 - 400                      | With die 35, 50, 70, 95, 120, 150, 185, 240, 300, 400           | 5.9            | 400     | 280              | 70      |
| BC40            | 10                 | 38 mm             | 35 - 400                      | With die 35, 50, 70, 95, 120, 150, 185, 240, 300, 400           | 7.2            | 430     | 270              | 70      |
| BC63            | 16                 | not<br>applicable | 35 - 630                      | With die 35, 50, 70, 95, 120, 150, 185, 240, 300, 400, 500, 630 | 6.9            | 420     | 320              | 75      |