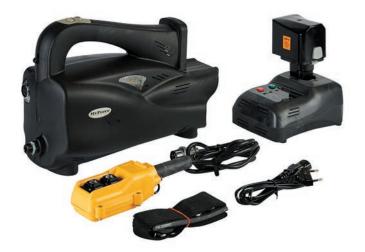

# **BPP | BATTERY POWERED HYDRAULIC PUMP**

# Lightweight design

- ▶ Powerful hydraulic pump driven by 14.4 volt battery
- ▶ Compact and lightweight design with shoulder strap for easy carrying
- External pressure release valve and factory set safety valve
- ▶ Supplied with battery and charger

#### **BPP ACCESSORIES**

| Model<br>number | Description        |
|-----------------|--------------------|
| BP12            | Battery Pack 14.4V |

Note: Charger supplied separately

| Model<br>number | Description             |  |
|-----------------|-------------------------|--|
| CU12            | Mains charger 110V-230V |  |

| Model<br>number | Voltage  | Description                  |  |
|-----------------|----------|------------------------------|--|
| MP110           | 110V     | Power supply to operate unit |  |
| MP220           | 220/230V | directly from mains          |  |