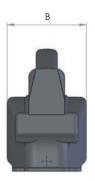

| Model  | Oil capacity | Oil flow (litres/min) |                       |             | Dimensions (mm) |     |     |
|--------|--------------|-----------------------|-----------------------|-------------|-----------------|-----|-----|
| number | (litres)     | 1 <sup>st</sup> stage | 2 <sup>nd</sup> stage | Weight (kg) | Α               | В   | С   |
| BPP107 | 0.7          | 0.5                   | 0.15                  | 8           | 355             | 160 | 260 |