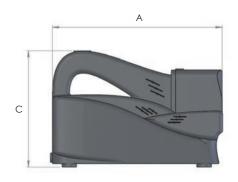

| Model  | Oil capacity | Oil flow (litres/min) |                       |             | Dimensions (mm) |     |     |
|--------|--------------|-----------------------|-----------------------|-------------|-----------------|-----|-----|
| number | (litres)     | 1 <sup>st</sup> stage | 2 <sup>nd</sup> stage | Weight (kg) | Α               | В   | С   |
| BPP107 | 0.7          | 0.5                   | 0.15                  | 8           | 355             | 160 | 260 |