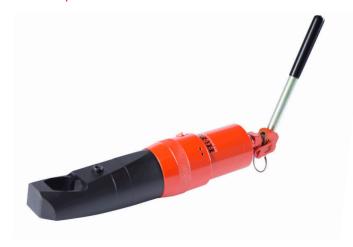

# HMNS | SELF-CONTAINED NUT SPLITTERS

- ▶ Single acting, spring assisted return
- ▶ Incorporates an integral hydraulic pump with multi-positional lever
- ▶ Angled body design for increased clearance on flanges and flat surfaces
- ▶ High quality steel construction
- ▶ Suitable for splitting nuts up to RC44 hardness
- ▶ Designed to fit on most API and ANSI flanges
- ▶ Offers ideal 'cold cut' solution for applications where 'hot work' permits are not allowed
- ▶ Steel linkage keeps blade cutting edge parallel to the nut throughout the splitting process
- ▶ Compact and easy to use