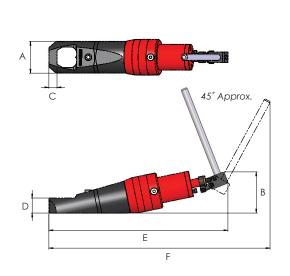

## Working pressure 700 bar

| Model   | Capacity | Hexagon AF sizes |                 | Stud bolt thread sizes |               | Weight | Dimensions (mm) |     |      |    |     |     |
|---------|----------|------------------|-----------------|------------------------|---------------|--------|-----------------|-----|------|----|-----|-----|
| number  | (tonnes) | mm               | inch            | metric                 | imperial      | (kg)   | Α               | В   | С    | D  | E   | F   |
| HMNS104 | 16.3     | 17 - 32          | 11/16" - 1 1/4" | M10 - M22              | 1/2'' - 3/4'' | 5.8    | 64              | 88  | 12.5 | 30 | 380 | 455 |
| HMNS110 | 24.9     | 32 - 41          | 1 1/4" - 1 5/8" | M22 - M27              | 3/4" - 1"     | 7.9    | 78              | 101 | 20   | 37 | 440 | 540 |
| HMNS200 | 41.2     | 41 - 50          | 1 %" - 2"       | M27 - M33              | 1" - 1 1/4"   | 13.6   | 94              | 112 | 21   | 43 | 471 | 566 |

Note: HMNS nut splitters are for use on heavy duty nuts, where the nut height is equal to or greater than two-thirds of the blade length of the tool being used.

Please check dimension 'C' to confirm the tool will fit in the space between the edge of the nut and the neck of the flange.