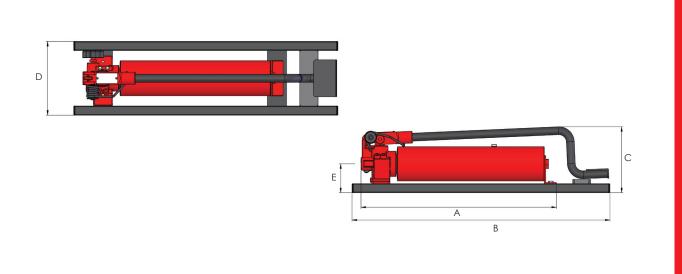

| Model<br>number | Valve<br>type | Displacement p | oer stroke (cm³)<br>2 <sup>nd</sup> stage | Usable oil<br>capacity<br>(litres) | Handle<br>effort<br>(kg) | Weight<br>(kg) | A   | Dim<br>B | ensions (n<br>C | nm)<br>D | E  |
|-----------------|---------------|----------------|-------------------------------------------|------------------------------------|--------------------------|----------------|-----|----------|-----------------|----------|----|
| HP227FP         | 2-way         | 12.9           | 2.3                                       | 2.3                                | 39                       | 12.5           | 544 | 715      | 185             | 200      | 78 |
| HP227FPC        | 2-way         | 12.9           | 2.3                                       | 2.3                                | 39                       | 14.5           | 544 | 763      | 227             | 200      | 78 |