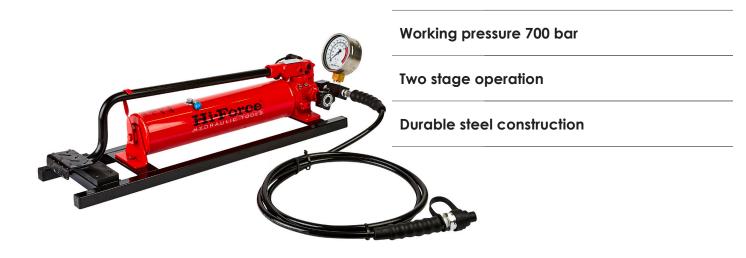

## **HP-FP | MANUALLY OPERATED FOOT PUMPS**

- ▶ Oil reservoir capacity 2.3 litres
- ▶ External pressure release valve and factory set safety relief valve
- Wide foot pedal for easy and controlled pumping action
  Steel framework for maximum stability

Note: HP227FPC is supplied with pressure gauge, gauge mounting block and 3 metres hose with male coupler

32