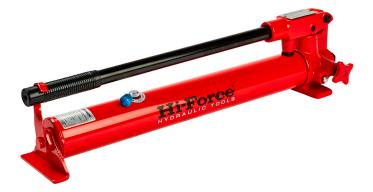

## HP | MANUALLY OPERATED PUMPS - STEEL

Single or two stage operation

**Durable steel construction** 

Working pressure 700 bar

- Oil reservoir capacity up to 4.1 litres
- External pressure release valve and factory set safety relief valve
- ▶ Low handle effort and ergonomic grip for easy operation
- Changeover pressure for two stage models is 14 bar