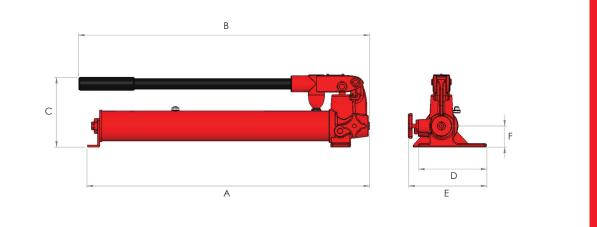

| Model                                                                  | Valve<br>type | Displacement per stroke (cm <sup>2</sup> |                       | Usable oil        | Handle effort | Weight | Dimensions (mm) |     |     |     |     |    |
|------------------------------------------------------------------------|---------------|------------------------------------------|-----------------------|-------------------|---------------|--------|-----------------|-----|-----|-----|-----|----|
| number                                                                 |               | 1 <sup>st</sup> stage                    | 2 <sup>nd</sup> stage | capacity (litres) | (kg)          | (kg)   | Α               | В   | с   | D   | E   | F  |
| Single stage hand operated pumps for single acting cylinders and tools |               |                                          |                       |                   |               |        |                 |     |     |     |     |    |
| HP110                                                                  | 2-way         | 2.9                                      | -                     | 1                 | 45            | 5.6    | 558             | 566 | 128 | 134 | 145 | 40 |
| Two stage hand operated pumps for single acting cylinders and tools    |               |                                          |                       |                   |               |        |                 |     |     |     |     |    |
| HP227                                                                  | 2-way         | 12.9                                     | 2.3                   | 2.3               | 38            | 10.5   | 544             | 597 | 168 | 135 | 145 | 53 |
| HP257                                                                  | 2-way         | 12.9                                     | 2.3                   | 4.1               | 38            | 15.2   | 545             | 597 | 168 | 135 | 150 | 53 |