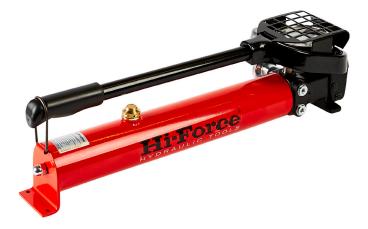

## HPX | MANUALLY OPERATED ULTRA HIGH PRESSURE PUMPS

Compact lightweight aluminium construction

Two stage operation

Choice of 1500 or 2800 bar pressure rating

- Oil reservoir capacity 1.2 litres
- External pressure release valve and factory set safety valve
- Specifically designed for high pressure applications
- Bespoke handle with ergonomic grip and mesh guard to protect pressure gauge