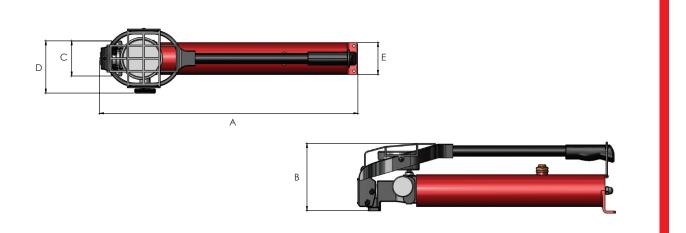

| Model   | Working<br>pressure<br>(bar) | Usable oil<br>capacity<br>(litres) | Displacement per stroke (cm <sup>3</sup> ) |                       | Outlet        | Weight | Dimensions (mm) |     |    |     |      |
|---------|------------------------------|------------------------------------|--------------------------------------------|-----------------------|---------------|--------|-----------------|-----|----|-----|------|
| number  |                              |                                    | 1 <sup>st</sup> stage                      | 2 <sup>nd</sup> stage | port          | (kg)   | Α               | В   | С  | D   | E    |
| HPX1500 | 1500                         | 1.2                                | 20                                         | 1                     | 1/4" BSP      | 6.5    | 615             | 161 | 84 | 125 | 76.5 |
| HPX2800 | 2800                         | 1.2                                | 20                                         | 0.8                   | %₁₀" - 18 UNF | 6.5    | 615             | 161 | 84 | 125 | 76.5 |