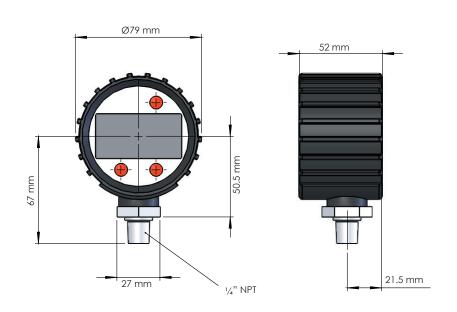

| Model  | Gauge         | Pressure      | Pressure      | Pressure      | Pressure         | Inlet       | Weight |
|--------|---------------|---------------|---------------|---------------|------------------|-------------|--------|
| number | diameter (mm) | reading (bar) | reading (psi) | reading (mpa) | reading (kg/cm²) | thread      | (kg)   |
| HDG1   | 70            | 0-1000        | 0-14503       | 0-100         | 0-1019.7         | 1/4"-18 NPT | 0.2    |