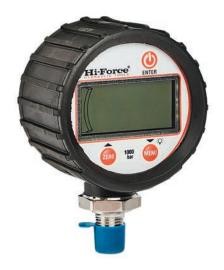

## **DIGITAL PRESSURE GAUGE**

5 digit LCD display

Choice of pressure readings

0.5% full scale accuracy

- ▶ High quality, general purpose gauge to measure pressure up to 1000 bar (14503 psi)
- ▶ Displays readings in bar, psi, mpa and kg/cm²
- LCD display with 12 mm, 5 digit upper line pressure reading and 6 mm, 5 digit lower line unit reading
- ▶ Blue backlight allows for easy reading in poor visibility conditions
- Minimum 2000 hours battery life (3 VDC)
- ▶ Supplied with rubber enclosure to help protect against accidental impact
- ▶ Features include tare, min & max memory and IP65 weatherproof enclosure rating
- ▶ Compatible gauge mounting blocks are detailed on page 57