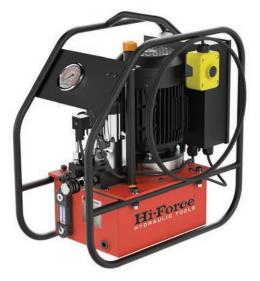

## HTWP | TORQUE WRENCH PUMPS - STANDARD LINE

Working pressure 700 bar

Two stage operation

Air or electric driven options

- Compatible for use with TWS-N and TWH-N series hydraulic torque wrenches
- ▶ Two stage operation with low pressure flow rate of up to 6.1 litres per minute
- ▶ 110, 120, 220 and 230 volt single phase electric motor with auto retract function
- Integral oil cooling system in air driven models
- Dual scale (bar/psi) glycerine filled pressure gauge
- Easily adjustable torque setting pressure relief valve
- Reservoir oil sight level gauge fitted on all models
- Air pressure gauge and filter, regulator and lubricator unit fitted on air driven models
- Oil reservoir capacity 5 litres

Hi-Force

- Remote hand pendant controller with 3 metres cable for easy operation
- ▶ Factory fitted roll bar protection frame included

| Model       | Power    | Motor rating | Flow rate (litres/minute) |               | Changeover     | Weight | Dimensions (mm) |     |     |
|-------------|----------|--------------|---------------------------|---------------|----------------|--------|-----------------|-----|-----|
| number      | supply   | (kW)         | low pressure              | high pressure | pressure (bar) | (kg)   | Α               | В   | С   |
| HTWP2140P   | 7 bar    | 1.5          | 6.1                       | 0.51          | 60             | 28     | 468             | 205 | 445 |
| HTWP2141AR  | 110 volt | 0.75         | 3.7                       | 0.34          | 60             | 34     | 486             | 245 | 498 |
| HTWP2141ARH | 120 volt | 0.75         | 4.4                       | 0.4           | 60             | 34     | 486             | 245 | 498 |
| HTWP2142AR  | 230 volt | 0.75         | 3.7                       | 0.34          | 60             | 34     | 486             | 245 | 498 |
| HTWP2142ARH | 220 volt | 0.75         | 4.4                       | 0.4           | 60             | 34     | 486             | 245 | 498 |