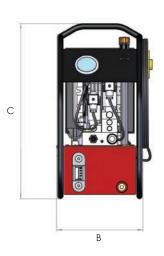

Hi-Force

- Remote hand pendant controller with 3 metres cable for easy operation
- ▶ Factory fitted roll bar protection frame included

| Model       | Power    | Motor rating | Flow rate (litres/minute) |               | Changeover     | Weight | Dimensions (mm) |     |     |
|-------------|----------|--------------|---------------------------|---------------|----------------|--------|-----------------|-----|-----|
| number      | supply   | (kW)         | low pressure              | high pressure | pressure (bar) | (kg)   | Α               | В   | С   |
| HTWP2140P   | 7 bar    | 1.5          | 6.1                       | 0.51          | 60             | 28     | 468             | 205 | 445 |
| HTWP2141AR  | 110 volt | 0.75         | 3.7                       | 0.34          | 60             | 34     | 486             | 245 | 498 |
| HTWP2141ARH | 120 volt | 0.75         | 4.4                       | 0.4           | 60             | 34     | 486             | 245 | 498 |
| HTWP2142AR  | 230 volt | 0.75         | 3.7                       | 0.34          | 60             | 34     | 486             | 245 | 498 |
| HTWP2142ARH | 220 volt | 0.75         | 4.4                       | 0.4           | 60             | 34     | 486             | 245 | 498 |