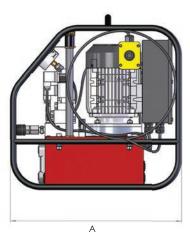

Hi-Force

- Remote hand pendant controller with 3 metres cable for easy operation
- ▶ Factory fitted roll bar protection frame included

| Model       | Power    | Motor rating | Flow rate (litres/minute) |               | Changeover     | Weight | Dimensions (mm) |     |     |
|-------------|----------|--------------|---------------------------|---------------|----------------|--------|-----------------|-----|-----|
| number      | supply   | (kW)         | low pressure              | high pressure | pressure (bar) | (kg)   | Α               | В   | С   |
| HTWP2140P   | 7 bar    | 1.5          | 6.1                       | 0.51          | 60             | 28     | 468             | 205 | 445 |
| HTWP2141AR  | 110 volt | 0.75         | 3.7                       | 0.34          | 60             | 34     | 486             | 245 | 498 |
| HTWP2141ARH | 120 volt | 0.75         | 4.4                       | 0.4           | 60             | 34     | 486             | 245 | 498 |
| HTWP2142AR  | 230 volt | 0.75         | 3.7                       | 0.34          | 60             | 34     | 486             | 245 | 498 |
| HTWP2142ARH | 220 volt | 0.75         | 4.4                       | 0.4           | 60             | 34     | 486             | 245 | 498 |