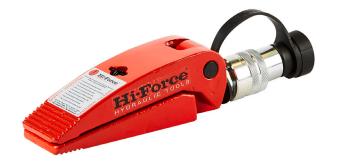

## **JS | JAW SPREADER**

## Working pressure 700 bar

- Single acting, spring assisted returnNarrow design requires access gap of only 13 mm
- ▶ High strength forged steel construction
- ▶ Easy connection to hydraulic pump and hose using supplied quick connect coupling
- ▶ Compact, lightweight and easy to use