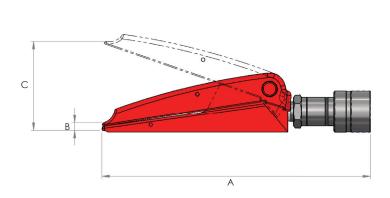

| Model number | Capacity (tonnes) | Oil capacity (cm³) | Weight (kg) | Α   |
|--------------|-------------------|--------------------|-------------|-----|
| JS4          | 0.9               | 10                 | 2.2         | 234 |

| Dimensions (mm) |    |    |  |  |
|-----------------|----|----|--|--|
| A               | В  | С  |  |  |
| 234             | 13 | 84 |  |  |