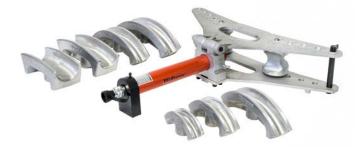

## PB | HYDRAULIC PIPE BENDER

- Lightweight aluminium bending frame
- Designed to offer smooth, wrinkle free bend on various sizes and thicknesses of JIS standardised conduit pipes
- ▶ For use on pipe sizes from 16 to 82 mm (1/2" to 3")
- Can be operated by manual or powered pumps up to 700 bar
- Portable and easy to use
- Bending shoes are available as individual items

#### **Capacity 10 tonnes**

Bends up to 90 degrees

#### **BENDING SHOES**

| Model number | For thick steel conduit from 16 mm (½") to 82 mm (3") |                          |                          |                     |  |  |  |  |
|--------------|-------------------------------------------------------|--------------------------|--------------------------|---------------------|--|--|--|--|
| Model number | Pipe size (inch)                                      | Pipe outer diameter (mm) | Pipe inner diameter (mm) | Bending radius (mm) |  |  |  |  |
| BS-B16       | 1/2''                                                 | 21                       | 16.4                     | 75                  |  |  |  |  |
| BS-B22       | 3⁄4"                                                  | 26.5                     | 21.9                     | 90                  |  |  |  |  |
| BS-B28       | 1"                                                    | 33.3                     | 28.3                     | 130                 |  |  |  |  |
| BS-B36       | 1 1/4"                                                | 41.9                     | 36.9                     | 195                 |  |  |  |  |
| BS-B42       | 1 1⁄2"                                                | 47.8                     | 42.8                     | 230                 |  |  |  |  |
| BS-B54       | 2"                                                    | 59.6                     | 54                       | 270                 |  |  |  |  |
| BS-B70       | 2 1/2"                                                | 75.2                     | 69.6                     | 450                 |  |  |  |  |
| BS-B82       | 3"                                                    | 87.9                     | 82.3                     | 500                 |  |  |  |  |