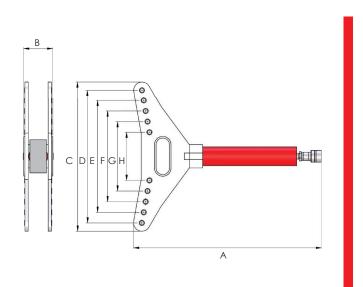

### Working pressure 700 bar

|     | Model  | Max<br>capacity | , Stroke<br>(mm) | Oil<br>capacity<br>(litres) | Weight<br>(kg) | Applicable range / included bending<br>shoes         | Dimensions (mm) |     |     |     |     |     |     |     |
|-----|--------|-----------------|------------------|-----------------------------|----------------|------------------------------------------------------|-----------------|-----|-----|-----|-----|-----|-----|-----|
| num | number | er (tonnes)     |                  |                             |                |                                                      | A               | В   | с   | D   | E   | F   | G   | н   |
|     | PB10B  | 10              | 250              | 0.4                         | 62.5           | Thick steel conduit from 16 mm (½")<br>to 82 mm (3") | 720             | 147 | 755 | 695 | 595 | 495 | 395 | 295 |