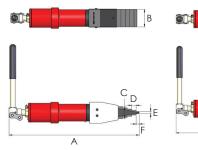

SJS10-M Retracted

SJS10-M Extended

| Model   | Capacity | Stroke | Minimum        | Maximum        | Oil capacity       | Weight | Dimensions (mm) |    |    |    |   |    |     |    |    |    |
|---------|----------|--------|----------------|----------------|--------------------|--------|-----------------|----|----|----|---|----|-----|----|----|----|
| number  | (tonnes) | (mm)   | height<br>(mm) | spread<br>(mm) | (cm <sup>3</sup> ) | (kg)   | A               | В  | с  | D  | E | F  | G   | н  | I  | J  |
| SJS10   | 13       | 50     | 8              | 60             | 74                 | 5.5    | 279             | 60 | 40 | 15 | 8 | 10 | 328 | 60 | 28 | 49 |
| SJS10-M | 13       | 50     | 8              | 60             | 74                 | 7.5    | 433             | 60 | 40 | 15 | 8 | 10 | 483 | 60 | 28 | 49 |