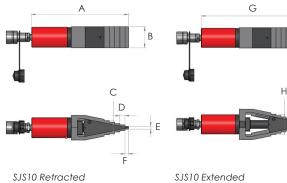

## SJS | STEPPED JAW SPREADERS

Capacity 13 tonnes per spreader unit

Maximum spread 60 mm

Supplied with safety block & stepped blocks

- ▶ Single acting, spring assisted return
- ▶ High strength steel construction
- Compact, lightweight and easy to use
- Low height jaw tips can easily fit into an 8 mm gap
- Maximum spreading distance 60 mm when using the supplied step blocks
- ▶ Self-contained spreader unit (SJS10-M) incorporates an integral manual hydraulic pump with multi-position operating lever

SJS10-M Retracted

SJS10-M Extended

| Model   | Capacity | Stroke | Minimum        | Maximum        | Oil capacity       | Weight | Dimensions (mm) |    |    |    |   |    |     |    |    |    |
|---------|----------|--------|----------------|----------------|--------------------|--------|-----------------|----|----|----|---|----|-----|----|----|----|
| number  | (tonnes) | (mm)   | height<br>(mm) | spread<br>(mm) | (cm <sup>3</sup> ) | (kg)   | A               | В  | с  | D  | E | F  | G   | н  | I  | J  |
| SJS10   | 13       | 50     | 8              | 60             | 74                 | 5.5    | 279             | 60 | 40 | 15 | 8 | 10 | 328 | 60 | 28 | 49 |
| SJS10-M | 13       | 50     | 8              | 60             | 74                 | 7.5    | 433             | 60 | 40 | 15 | 8 | 10 | 483 | 60 | 28 | 49 |