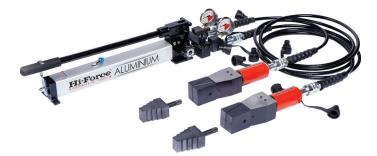

## TWIN KIT:

- Twin spreader kit is ideal for applications requiring two tools to be operated simultaneously
- > Offers an even spread of the flange joint during gasket replacement

| Model    | Spreaders | Pump  | Hoses | Manifold | Gauges | Gauge blocks | Metal box | Weight |
|----------|-----------|-------|-------|----------|--------|--------------|-----------|--------|
| number   | 2 x       | 1 x   | 2 x   | 1 x      | 2 x    | 2 x          | 1x        | (kg)   |
| SJS10-TK | SJS10     | HP212 | HC3C  | HM2C     | HG63G  | AGA1-25      | MSB4      | 34.5   |