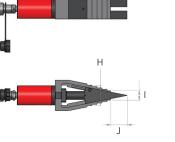

SJS10-M Retracted

SJS10-M Extended

| Model   | Capacity | Stroke | Minimum        | Maximum        | Oil capacity       | Weight | Dimensions (mm) |    |    |    |   |    |     |    |    |    |
|---------|----------|--------|----------------|----------------|--------------------|--------|-----------------|----|----|----|---|----|-----|----|----|----|
| number  | (tonnes) | (mm)   | height<br>(mm) | spread<br>(mm) | (cm <sup>3</sup> ) | (kg)   | A               | В  | с  | D  | E | F  | G   | н  | I  | J  |
| SJS10   | 13       | 50     | 8              | 60             | 74                 | 5.5    | 279             | 60 | 40 | 15 | 8 | 10 | 328 | 60 | 28 | 49 |
| SJS10-M | 13       | 50     | 8              | 60             | 74                 | 7.5    | 433             | 60 | 40 | 15 | 8 | 10 | 483 | 60 | 28 | 49 |