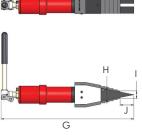

SJS10-M Retracted

SJS10-M Extended

| Model   | Capacity | Stroke | Minimum        | Maximum        | Oil capacity       | Weight | Dimensions (mm) |    |    |    |   |    |     |    |    |    |
|---------|----------|--------|----------------|----------------|--------------------|--------|-----------------|----|----|----|---|----|-----|----|----|----|
| number  | (tonnes) | (mm)   | height<br>(mm) | spread<br>(mm) | (cm <sup>3</sup> ) | (kg)   | A               | В  | с  | D  | E | F  | G   | н  | I  | J  |
| SJS10   | 13       | 50     | 8              | 60             | 74                 | 5.5    | 279             | 60 | 40 | 15 | 8 | 10 | 328 | 60 | 28 | 49 |
| SJS10-M | 13       | 50     | 8              | 60             | 74                 | 7.5    | 433             | 60 | 40 | 15 | 8 | 10 | 483 | 60 | 28 | 49 |