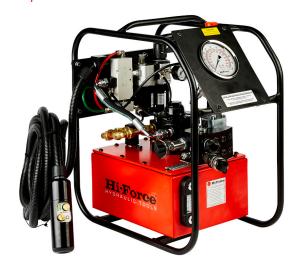

## TPA | AIR DRIVEN TORQUE WRENCH PUMPS - PREMIUM LINE

Working pressure 700 bar

High flow 3-stage pump unit

Compact and lightweight

- ▶ Low noise operation (<90 db)
- ▶ Supplied fitted with one set of quick connect couplers
- ▶ Exhaust air radiator cooling system fitted as standard
- ▶ Adjustable torque setting pressure relief valve with locking nut
- ▶ Analogue or digital gauge options
- ▶ Remote hand pendant controller with 5 metres cable for easy operation
- Multi-outlet 4-way split block for simultaneous operation of up to 4 torque wrenches
- ▶ Factory fitted roll bar protection and carrying frame