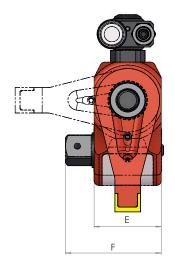

| Model<br>number | Torque capacity |                      | Square     | Weight including   | Dimensions (mm) |     |     |     |     |     |      |
|-----------------|-----------------|----------------------|------------|--------------------|-----------------|-----|-----|-----|-----|-----|------|
|                 | Nm at 700 bar   | lbf.ft at 10,000 psi | drive size | reaction foot (kg) | Α               | В   | с   | D   | E   | F   | R    |
| TWS17N          | 1727            | 1254                 | 3/4"       | 1.9                | 129             | 167 | 90  | 131 | 51  | 73  | 28.5 |
| TWS45N          | 4529            | 3289                 | 1"         | 4.8                | 167             | 218 | 121 | 170 | 68  | 98  | 36   |
| TWS100N         | 10064           | 7427                 | 1 1⁄2"     | 9.0                | 223             | 293 | 163 | 211 | 92  | 135 | 46   |
| TWS150N         | 14974           | 10873                | 1 1⁄2"     | 15.0               | 247             | 323 | 192 | 236 | 100 | 141 | 54   |
| TWS370N         | 36992           | 26860                | 2 1⁄2"     | 32.5               | 329             | 432 | 240 | 288 | 137 | 204 | 66   |