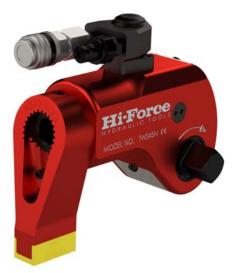

## TWS-N | HYDRAULIC TORQUE WRENCHES - SQUARE DRIVE

Torque capacities up to 36992 Nm

Torque accuracy of +/- 3%

## Working pressure 700 bar

- Compact, lightweight aluminium body construction
- Output torque capacities from 1727 to 36992 Nm (1254 to 26860 lbf.ft)
- ▶ Choice of square drive sizes from <sup>3</sup>/<sub>4</sub>" to 2 <sup>1</sup>/<sub>2</sub>"
- Reversible square drive for tightening or loosening applications
- Multi-position reaction arm with safety lock feature
- Fitted with 360° uni-swivel quick release couplings for easy positioning of hydraulic hoses during operation
- High quality torque wrench sockets for use with TWS-N range hydraulic wrenches are listed on pages 85 and 86
- Optional allen hex drives available from <sup>1</sup>/<sub>2</sub>" to 2 <sup>1</sup>/<sub>4</sub>" and 14 to 60 mm (see page 87)