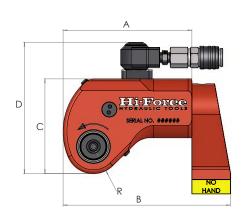

| Model<br>number | Torque capacity |                      | Square     | Weight including   | Dimensions (mm) |     |     |     |     |     |      |
|-----------------|-----------------|----------------------|------------|--------------------|-----------------|-----|-----|-----|-----|-----|------|
|                 | Nm at 700 bar   | lbf.ft at 10,000 psi | drive size | reaction foot (kg) | Α               | В   | с   | D   | E   | F   | R    |
| TWS17N          | 1727            | 1254                 | 3/4"       | 1.9                | 129             | 167 | 90  | 131 | 51  | 73  | 28.5 |
| TWS45N          | 4529            | 3289                 | 1"         | 4.8                | 167             | 218 | 121 | 170 | 68  | 98  | 36   |
| TWS100N         | 10064           | 7427                 | 1 1⁄2"     | 9.0                | 223             | 293 | 163 | 211 | 92  | 135 | 46   |
| TWS150N         | 14974           | 10873                | 1 1⁄2"     | 15.0               | 247             | 323 | 192 | 236 | 100 | 141 | 54   |
| TWS370N         | 36992           | 26860                | 2 1⁄2"     | 32.5               | 329             | 432 | 240 | 288 | 137 | 204 | 66   |