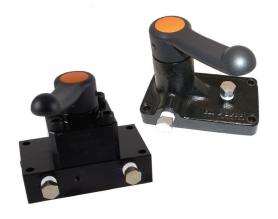

## **DIRECTIONAL CONTROL VALVES**

## Pump or remote mounted design

## Manual valve options available

- ▶ Choice of 2, 3 or 4-way options
- ▶ Designed to provide precise control of oil flow and pressure

| Description                             | Model number                    |                                   |                            |
|-----------------------------------------|---------------------------------|-----------------------------------|----------------------------|
|                                         | Manual valve<br>no load holding | Manual valve<br>with load holding | Manual valve closed centre |
| Pump mounted, 2-way, 2 position valve   | PMV2                            | -                                 | -                          |
| Pump mounted, 3-way, 3 position valve   | PMV3                            | PMV3L                             | PMV3C                      |
| Pump mounted, 4-way, 3 position valve   | PMV4                            | PMV4L                             | PMV4C                      |
| Remote mounted, 3-way, 3 position valve | RMV3                            | RMV3L                             | RMV3C                      |
| Remote mounted, 4-way, 3 position valve | RMV4                            | RMV4L                             | RMV4C                      |