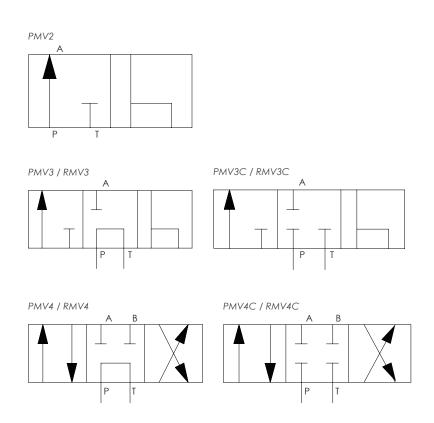

## **DIRECTIONAL CONTROL VALVES**



## Working pressure 700 bar

## Pump or remote mounted design

## Manual valve options available

- ▶ Choice of 2, 3 or 4-way options
- ▶ Designed to provide precise control of oil flow and pressure







| Description                             | Model number                    |                                   |                            |
|-----------------------------------------|---------------------------------|-----------------------------------|----------------------------|
|                                         | Manual valve<br>no load holding | Manual valve<br>with load holding | Manual valve closed centre |
| Pump mounted, 2-way, 2 position valve   | PMV2                            | -                                 | -                          |
| Pump mounted, 3-way, 3 position valve   | PMV3                            | PMV3L                             | PMV3C                      |
| Pump mounted, 4-way, 3 position valve   | PMV4                            | P