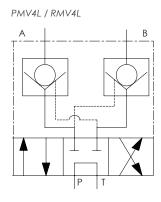

## **DIRECTIONAL CONTROL VALVES**



## Working pressure 700 bar

## Pump or remote mounted design

## Manual valve options available

- ▶ Choice of 2, 3 or 4-way options
- ▶ Designed to provide precise control of oil flow and pressure







| Description                             | Model number                    |                                   |                            |
|-----------------------------------------|---------------------------------|-----------------------------------|----------------------------|
|                                         | Manual valve<br>no load holding | Manual valve<br>with load holding | Manual valve closed centre |
| Pump mounted, 2-way, 2 position valve   | PMV2                            | -                                 | -                          |
| Pump mounted, 3-way, 3 position valve   | PMV3                            | PMV3L                             | PMV3C                      |
| Pump mounted, 4-way, 3 position valve   | PMV4                            | PMV4L