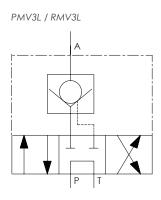

## **DIRECTIONAL CONTROL VALVES**



## Working pressure 700 bar

## Pump or remote mounted design

## Manual valve options available

- ▶ Choice of 2, 3 or 4-way options
- ▶ Designed to provide precise control of oil flow and pressure







| Description                             | Model number                    |                                   |                            |
|-----------------------------------------|---------------------------------|-----------------------------------|----------------------------|
|                                         | Manual valve<br>no load holding | Manual valve<br>with load holding | Manual valve closed centre |
| Pump mounted, 2-way, 2 position valve   | PMV2                            | -                                 | -                          |
| Pump mounted, 3-way, 3 position valve   | PMV3                            | PMV3L                             | PMV3C                      |
| Pump mounted, 4-way, 3 position valve   | PMV4                            | PMV