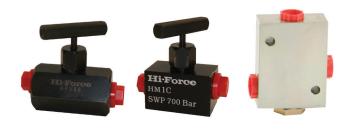

## $\frac{3}{8}$ " - 18 NPT female connection ports

| Model<br>number | Description                                                                                                                                  | Dimensions (mm) |        |       |
|-----------------|----------------------------------------------------------------------------------------------------------------------------------------------|-----------------|--------|-------|
|                 |                                                                                                                                              | Height          | Length | Width |
| НМ1С            | Manual shut off valve with needle type flow control.  Used for load holding and throttling functions.  Can also be used as a gauge isolator. | 82              | 64     | 38    |

| Model<br>number | Description                                                                                    | Dimensions (mm) |        |       |
|-----------------|------------------------------------------------------------------------------------------------|-----------------|--------|-------|
|                 |                                                                                                | Height          | Length | Width |
| HFV66           | Manual check valve used for automatic load locking, with precise manual load lowering feature. | 86              | 75     | 47    |