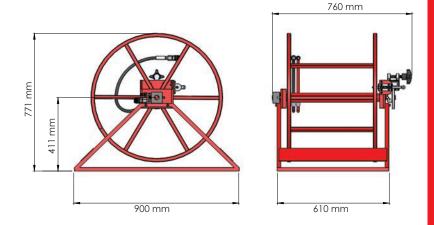

### HTWR1 TORQUE WRENCH HOSE REEL

- Accommodates twin line hoses up to 100 metres length
- Supplied with twin 0.5 metres lead hose for easy connection to main line hoses
- Disc brake allows for hose release speed control
- Fixing holes at the base of frame
- Weight 37 kg

Note: We recommend the use of HTWR1 hose reel with hose lengths of 50 metres or more.