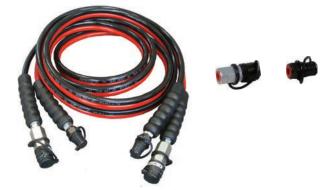

#### TORQUE WRENCH HOSES AND COUPLERS

- ▶ High quality hydraulic torque wrench bonded twin hose sets
- Maximum working pressure of 700 bar with 4:1 safety factor
- Ergonomically designed protective, strain reliever hand grips on both ends

| Model number | Description                                                      | Weight (kg) |
|--------------|------------------------------------------------------------------|-------------|
| HTWH4        | Bonded twin hoses with quick connect couplers, length 4 metres   | 3.5         |
| HTWH5        | Bonded twin hoses with quick connect couplers, length 5 metres   | 3.8         |
| HTWH6        | Bonded twin hoses with quick connect couplers, length 6 metres   | 4.6         |
| HTWH8        | Bonded twin hoses with quick connect couplers, length 8 metres   | 5.3         |
| HTWH10       | Bonded twin hoses with quick connect couplers, length 10 metres  | 6.8         |
| HTWH50       | Bonded twin hoses with quick connect couplers, length 50 metres  | 31.2        |
| HTWH75       | Bonded twin hoses with quick connect couplers, length 75 metres  | 46.6        |
| HTWH100      | Bonded twin hoses with quick connect couplers, length 100 metres | 61.7        |
| CF4F         | Female half coupler, ¼" NPT Female                               | 0.3         |
| CM4F         | Male half coupler, 1/4" NPT Female                               | 0.3         |